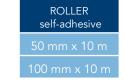

en woven polyester support. THICKNESS: 2.1 mm. SURFACE: 800 micron non-abrasive flexible powder. WEIGHT: 2.5 kg/m2. TEMPERATURE HOLDING: -30°C to + 80°C. LAYING : by AE1 adhesive on degraded floor MAINTENANCE : Washing with water and conventional detergents on a regular basis. regularly. In interior (factory, workshop...), recommended use of industrial detergents with a pH 9 and biodegradable. STORAGE : in the original packaging, away from humidity. Handle at a temperature between +5°C and +30°C. ADHESIVE : Highly resistant to temperature (-40 $^{\circ}$ C / +120 $^{\circ}$  C), chemicals, humidity and chemical products, humidity and UV.

#### APPLICATIONS :

. Stair nosing. Distancing strips. Any strip on coated ground, smooth concrete...

. Tower of machines . Traffic zones

## FORMATS



#### CONDITIONS OF USE :

. Pedestrian use in extreme conditions. Resistant to sea air. . Installation on degraded ground (asphalt...)

ANTI-SLIP

1 rue du Coteau Moreau, 49290 Chalonnes-sur-Loire, FRANCE - Tél. +33 (0)2 44 10 85 29 - contact@proople.eu - www.proople.eu