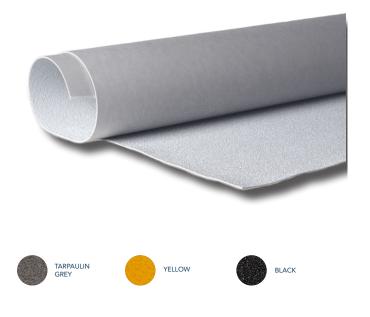

# **TBSAFE 21 thick adhesive AE1**

Anti-slip interior / exterior SPECIAL DEGRADED FLOORS

COMPOSITION: medium grain polyurethane elastomer complex with very high anti-skid performance, on a non-woven woven polyester support. THICKNESS: 2.1 mm. SURFACE: 800 micron non-abrasive flexible powder. WEIGHT: 2.5 kg/m2. TEMPERATURE HOLDING: -30°C to + 80°C. LAYING : by AE1 adhesive on degraded floor MAINTENANCE : Washing with water and conventional detergents on a regular basis. regularly. In interior (factory, workshop...), recommended use of industrial detergents with a pH 9 and biodegradable. STORAGE : in the original packaging, away from humidity. Handle at a temperature between +5°C and +30°C. ADHESIVE : Highly resistant to temperature (-40 $^{\circ}$ C / +120 $^{\circ}$  C), chemicals, humidity and chemical products, humidity and UV.